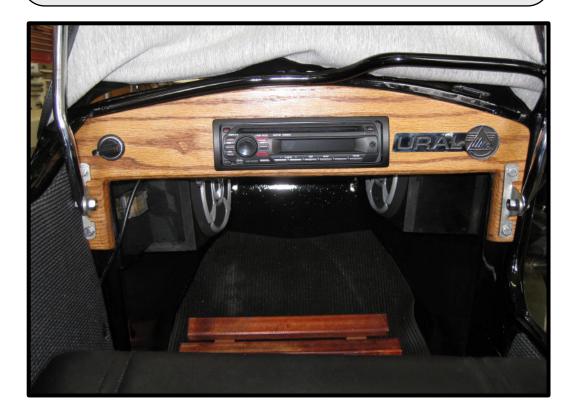

## PN 10046

Now here's a cool addition to your sidecar - a genuine wood dashboard! Mounts to windshield brackets (actually sandwiches between windshield and bulkhead brackets) - no holes to drill when installing. Dresses up cockpit area. Dual rocker panel switches (not shown) and cigarette lighter-style accessory outlet included. Ural badge applied to wood on right hand side. Wood finish is urethane for all-weather protection. We use kiln dried Alder wood to make the dash. Mount radio, iPod or CB in dash if you like. Dash can be ordered with custom opening at extra charge. Size for custom openings must be supplied at time of order.