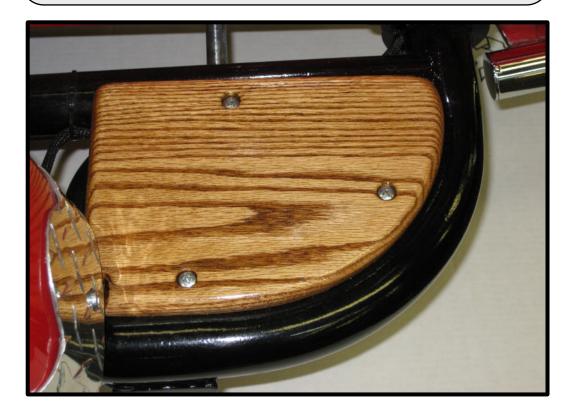

## Wood Side Car Step Plate

## PN 10095

Another Kurt Thomas Original - a wooden step plate that fastens atop the factory marbled metal step plate. Strictly a dress-up item, the wood adds to the "old time" look of the machine - bespeaking of generations ago when wood trim was the norm of the day. Oak wood step plate is durable, handsome and easy to maintain. Coated with Urethane for weather resistance. Comes with attachment hardware, instructions.