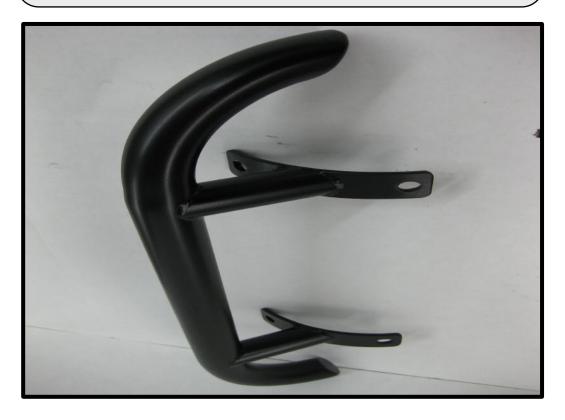

## Single Tube Rear Bumper

## PN 10099

Our newest side car rear bumper features a single-tube design with a tube diameter matching our front bumper tube diameter. Unique to this design are saddle-type mounts that require no drilling to mount. Buckhorn ends of the bumper tube are fully capped so as to eliminate catch points. Finished in semi-gloss black powder-coat. It is rugged, strong, and serves to protect the rear of the sidecar from impact damage. Handsome in appearance - it also can be wound with safety reflective tape. Manufactured from DOM .090 steel tubing.