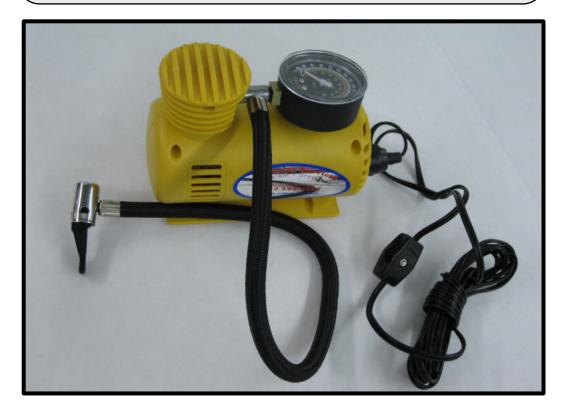

## PN 10108

How about a mini, battery-operated, air compressor for your trunk? It's 5-1/2" long, 2-7/8" wide, 4-7//8 high. Output is rated at 250 PSI, has a pressure gage rated in both PSI and BAR, a 10-foot cord equipped with plug for power point connection, an 18-inch air hose tipped with a positive capture air chuck. On/off switch standard. Impact resistant body. Do yourself a favor and dump that manual air pump (sometimes called a Russian aerobics device). Air up anywhere!