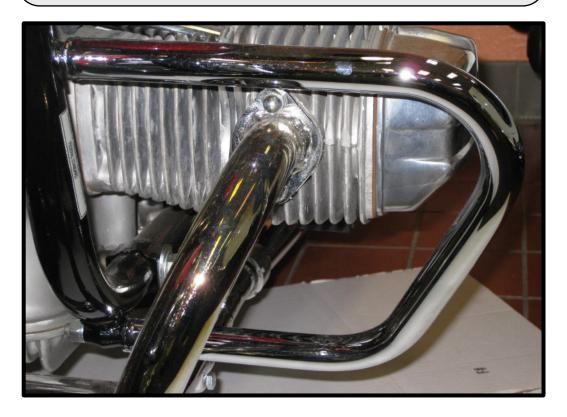

## Chrome Z-Bar Engine Guard

## PN 10122

Same product as our black powder-coated Z-Bar Engine Guard, only finished in lustrous chrome plating. Type 4130 steel fully machined studs are pressed into 120" wall DOM tubing 3/4", then TIG welded in place. Dramatic Z configuration adds style and beauty to your ride while adding a stronger protective guard. Gone is the droopy "D" factory design - replaced by crisp styling. Dress-up your bike with this handsome and practical accessory. Polished surfaces prior to chrome plating lasts and lasts.