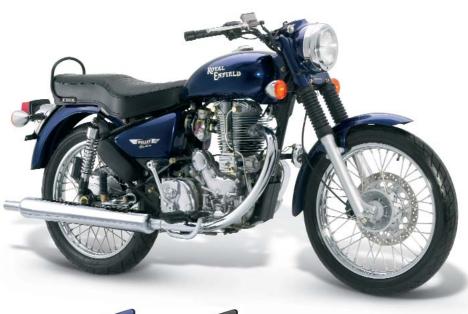

## **Bullet 500ES Electra**

## **Unique Features:**

- Aluminum alloy Lean-Burn engine
- Five-speed transmission with modified gearing
- Higher speeds, better handling
- Gas-filled shocks
- Capacity for higher speeds, better handling
- Environmentally friendly with lower emissions and increased fuel economy